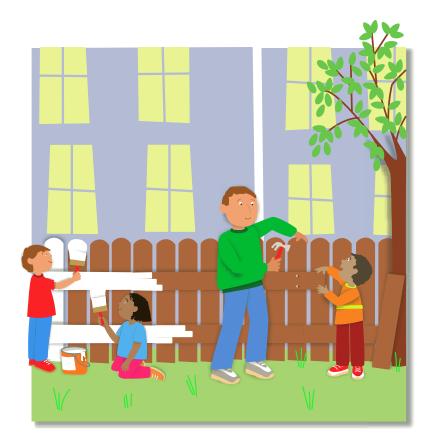

 Look at all the leaves.
We can rake them into big piles.
We can jump in the piles, too.

Look at the broken fence. We can fix it and paint it, too.

 Look at the soil.
We can dig it up and plant vegetables.
We can plant flowers, too.