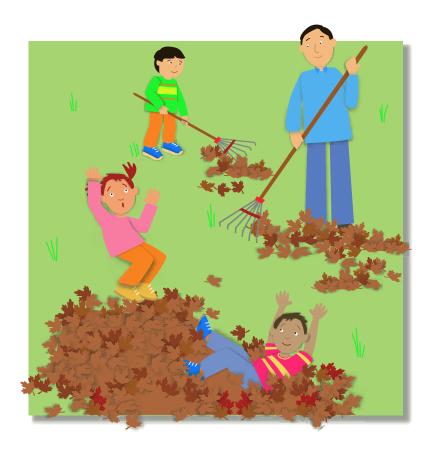

 Look at all the leaves.
We can rake them into big piles.
We can jump in the piles, too.

Look at the broken fence. We can fix it and paint it, too.

 Look at the soil.
We can dig it up and plant vegetables.
We can plant flowers, too.